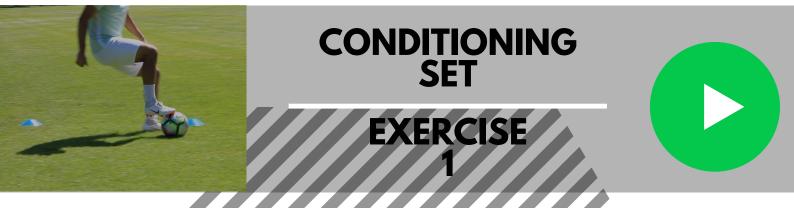

## CONDITIONING

#### SESSION 1: SUICIDES W/ THE BALL | SESSION 2: SUICIDES W/ THE BALL

- PERFORM EACH EXERCISE IN THE ORDER SHOWN AS A CIRCUIT
- **REST FOR 60 SEC IN-BETWEEN EACH COMPLETED CIRCUIT**
- **REPEAT X 3**

WHAT IS REQUIRED