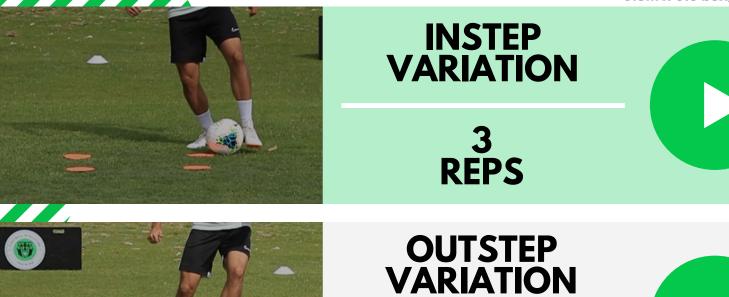

• REPEAT X 4

WHAT IS REQUIRED
1 x FOOTBALL
5m x 5m AREA

**INCLUDES BONUS SET!** 

JUGGLING

LACES VARIATION

> 3 REPS

INSTEP VARIATION

> 3 REPS