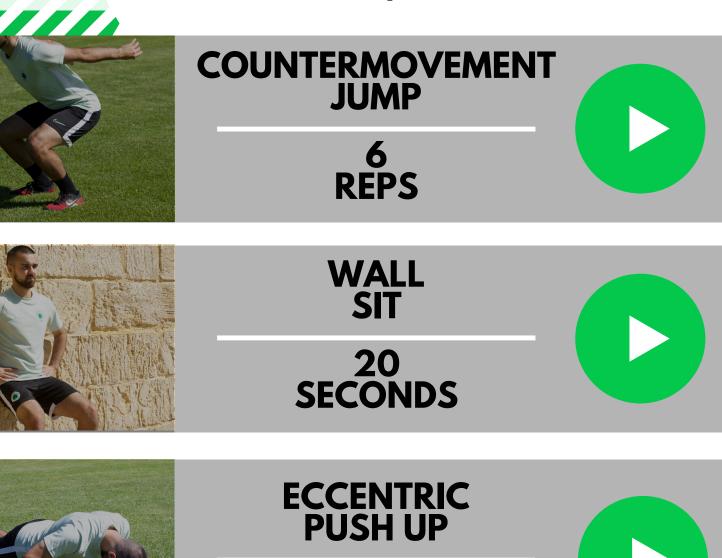

## STRENGTH

#### SESSION 1: PLYO, LOWER & UPPER BODY | SESSION 2: LOWER BODY | CORE