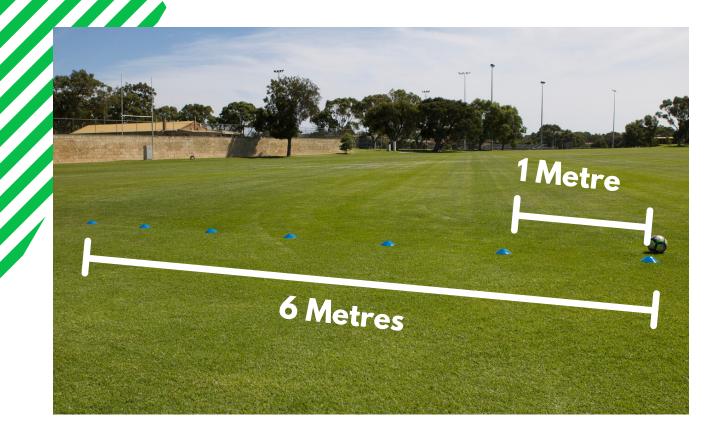

# SESSION ONE

EVOL

RAINING

- 1 REP = ONCE YOU RETURN TO START
- REST FOR 30 SEC IN-BETWEEN EACH COMPLETED REP
- REPEAT X 8

WHAT IS REQUIRED
1 x FOOTBALL
7 x MARKERS

CONDITIONING

WITH THE BALL

• REPEAT X 4

#### 6 REPS (EACH LEG)

SECONDS

L EVOLU,

RAINING

- 1 REP = ONCE YOU RETURN TO START
- REST FOR 30 SEC IN-BETWEEN EACH COMPLETED REP
- REPEAT X 8

WHAT IS REQUIRED
1 x FOOTBALL
7 x MARKERS

CONDITIONING

WITH THE BALL