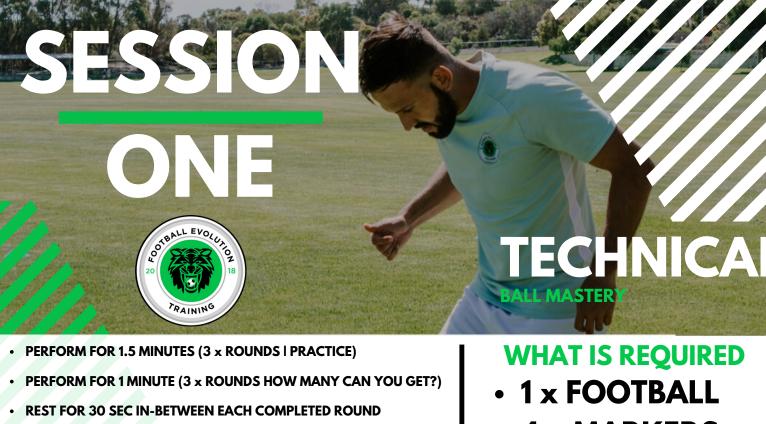

# SESSION ONE

EVOL

RAINING

- 1 REP = ONCE YOU RETURN TO START
- REST FOR 30 SEC IN-BETWEEN EACH COMPLETED REP
- REPEAT X 8

WHAT IS REQUIRED
1 x FOOTBALL
7 x MARKERS

CONDITIONING

WITH THE BALL

• REPEAT X 4