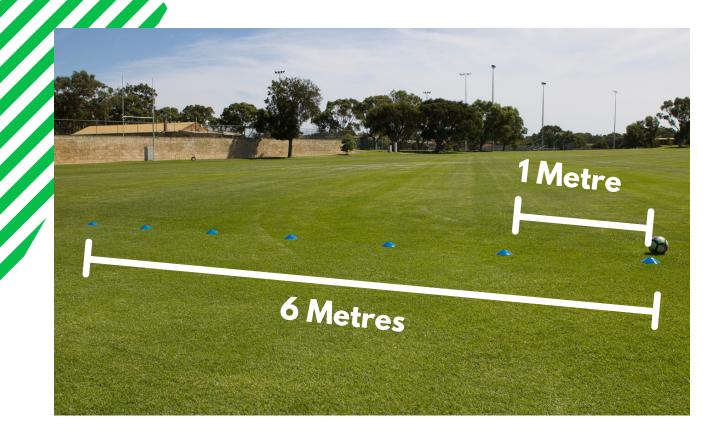

#### SESSION 1: SUICIDES W/ THE BALL | SESSION 2: SUICIDES W/ THE BALL

- PERFORM EACH EXERCISE IN THE ORDER SHOWN AS A CIRCUIT
- **REST FOR 60 SEC IN-BETWEEN EACH COMPLETED CIRCUIT**
- **REPEAT X 3**

WHAT IS REQUIRED

- WALL OR ANYTHING THAT CAN BE LEANT AGAINST
- 5m x 5m AREA

REPS

# SESSION ONE

EVOL

RAINING

- 1 REP = ONCE YOU RETURN TO START
- REST FOR 30 SEC IN-BETWEEN EACH COMPLETED REP
- REPEAT X 8

WHAT IS REQUIRED
1 x FOOTBALL
7 x MARKERS

CONDITIONING

WITH THE BALL

• REPEAT X 4